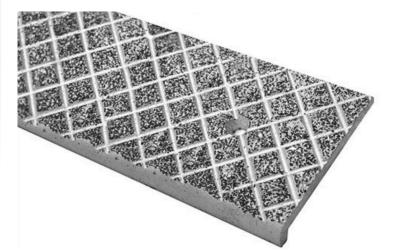

» 3 inch Cast Aluminum Stair Nosing

» 4 inch Cast Aluminum Stair Nosing

BOLD STEP® metal stair nosings are non-corrosive, attractively designed and will virtually last the life of the building. Our Aluminum Cast Nosings are made from the highest quality aluminum, free from holes or defects. Our uniform quality comes with a natural sand cast finish and a surface of silicon carbide abrasive. These surfaces can be cleaned using a general purpose industrial floor cleaner or swept to remove and loosen dirt. They can also be cleaned with a stiff bristle brush or sprayed up to 1000 psi.

## » Cast Aluminum Stair Nosing Options

Our cast aluminum stair nosings should be installed as concrete is poured during new construction or retroactively as a safety measure on an existing stairwell or staircase. Our standard depths include 3" and 4" and the thickness is 5/16". The standard lengths of the cast aluminum stair treads are 36", 48" and 60". We can create custom lengths as well. The grit on the nosings is evenly distributed and the cross-hatch etchings allow for a consistent tread. All Cast Aluminum Treads come with wing anchors.