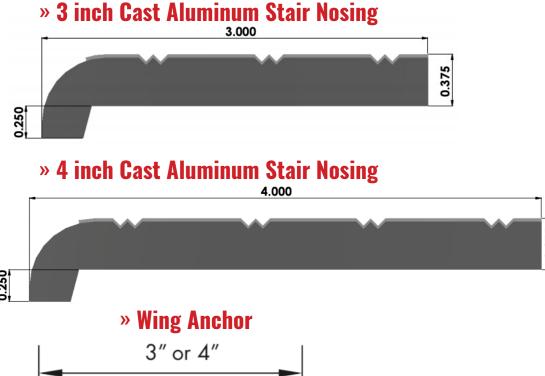

## **BOLD STEP® Cast Aluminum Stair Nosing**

Innovative Safety Solutions

BOLD STEP®
Cast Aluminum
Stair Nosing
Advantages

To be installed in wet concrete

Creates visual awareness for cautionary areas

Available in our standard depths of 3" & 4"

» 3 inch Cast Aluminum Stair Nosing

» 4 inch Cast Aluminum Stair Nosing

BOLD STEP® metal stair nosings are non-corrosive, attractively designed and will virtually last the life of the building. Our Aluminum Cast Nosings are made from the highest quality aluminum, free from holes or defects. Our uniform quality comes with a natural sand cast finish and a surface of silicon carbide abrasive. These surfaces can be cleaned using a general purpose industrial floor cleaner or swept to remove and loosen dirt. They can also be cleaned with a stiff bristle brush or sprayed up to 1000 psi.

## » Cast Aluminum Stair Nosing Options

Our cast aluminum stair nosings should be installed as concrete is poured during new construction or retroactively as a safety measure on an existing stairwell or staircase. Our standard depths include 3" and 4" and the thickness is 5/16". The standard lengths of the cast aluminum stair treads are 36", 48" and 60". We can create custom lengths as well. The grit on the nosings is evenly distributed and the cross-hatch etchings allow for a consistent tread. All Cast Aluminum Treads come with wing anchors.