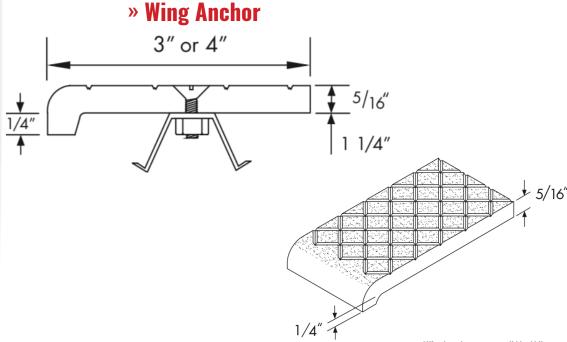

Standard lengths of our Cast Aluminum Stair Treads are 36", 48" & 60"

Available in 72" lengths upon request

Cast Aluminum
Stair Nosings can
be cleaned using
a general purpose
industrial floor
cleaner

Ships with wing anchors, nuts & bolts

## » Cast Aluminum Stair Nosing Options

Our cast aluminum stair nosings should be installed as concrete is poured during new construction or retroactively as a safety measure on an existing stairwell or staircase. Our standard depths include 3" and 4" and the thickness is 5/16". The standard lengths of the cast aluminum stair treads are 36", 48" and 60". We can create custom lengths as well. The grit on the nosings is evenly distributed and the cross-hatch etchings allow for a consistent tread. All Cast Aluminum Treads come with wing anchors.