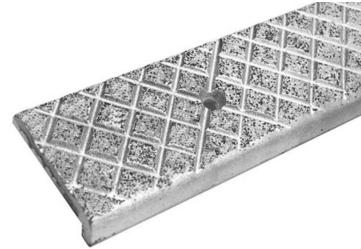

» 3 inch Cast Aluminum Stair Nosing

» 4 inch Cast Aluminum Stair Nosing

BOLD STEP® metal stair nosings are non-corrosive, attractively designed and will virtually last the life of the building. Our Aluminum Cast Nosings are made from the highest quality aluminum, free from holes or defects. Our uniform quality comes with a natural sand cast finish and a surface of silicon carbide abrasive. These surfaces can be cleaned using a general purpose industrial floor cleaner or swept to remove and loosen dirt. They can also be cleaned with a stiff bristle brush or sprayed up to 1000 psi.

## » Cast Aluminum Stair Nosing Options

Our cast aluminum stair nosings should be installed as concrete is poured during new construction or retroactively as a safety measure on an existing stairwell or staircase. Our standard depths include 3" and 4" and the thickness is 5/16". The standard lengths of the cast aluminum stair treads are 36", 48" and 60". We can create custom lengths as well. The grit on the nosings is evenly distributed and the cross-hatch etchings allow for a consistent tread. All Cast Aluminum Treads come with wing anchors.