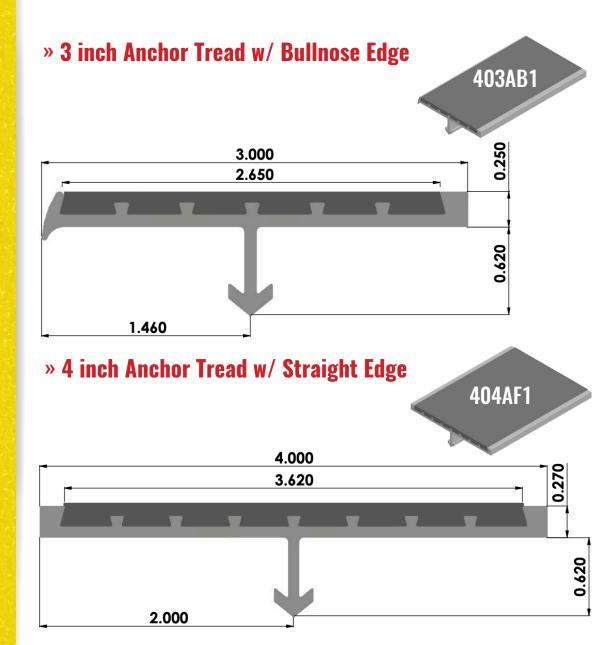

## **BOLD STEP® Anchor Nosings and Treads**

Innovative Safety Solutions

BOLD STEP™ Anchor Nosings & Treads Advantages

To be installed in wet concrete

**Easy to maintain** 

Available in our standard sizes of 3" w/ Bullnose Edge & 4" w/ Straight Edge

Ideal for high traffic areas

Made to customer specifications

Surface can be swept to remove any loose dirt

For indoor and outdoor applications

| Sure-Foot Item # | Description                  | Details                             |
|------------------|------------------------------|-------------------------------------|
| 403AB1           | 3" Bullnose with Anchor      | Specify Color and Length up to 120" |
| 404AF1           | 4" Straight Edge with Anchor | Specify Color and Length up to 120" |