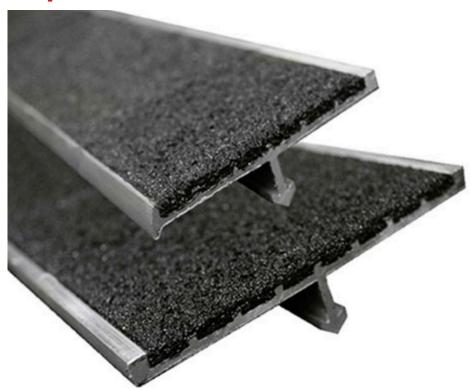

BOLD STEP® is an aluminum extrusion inlayed with our proprietary mineral abrasive anti-slip epoxy-filler offered in a variety of colors and sizes. Either used in new construction or renovation projects, our nosings and treads deliver maximum safety and durability while providing a look to compliment today's building designs.

## » Quality and Durability

Our stair tread nosing anchors can be used on new construction as well as existing buildings. The nosings are equally durable and effective on surfaces including poured and precast concrete, steel-pan cement filled stairs and terrazzo stairs. We use high-quality materials in our anchors, which consist of heavy-duty, heat-treated aluminum extrusion with proprietary mineral abrasive anti-slip epoxy-filler laid into the metal. Our products are built to last as long as the building does. This inlay is created from a mixture of colorfast epoxy-filled abrasive mineral grits. These treads are both chemical resistant and will resist damage from UV rays. The non-porous surface allows for easy cleaning.