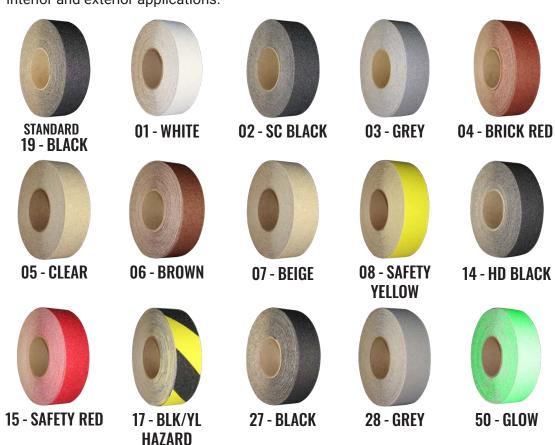

Mineral abrasive tapes now include 4 distinct blacks and 12 assorted colors including glow-in-the-dark

Wide variety of colors to suit specific needs

### MASTER STOP™ Advantages

Various Sizes available in all Standard Colors

Treads come with one side pressure sensitive adhesive with removable liner

Tapes and treads are made with an abrasive grit coated polyester film

### **Product Description:**

Mineral Abrasive grit coated polyester film, one side pressure sensitive adhesive with removable liner.

Clean dry surface such as, concrete, metal, wood, composties and tile.