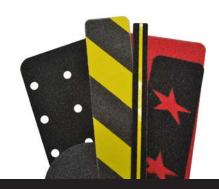

# Slogan and Specialty Treads convey a warning message for increased awareness in areas that require extra attention.

Our Specialty Treads are a unique product that offers added safety and visibility while our Reflective and Glow Stripe treads help increase awareness in poorly lit areas. All Specialty Treads are offered in precut sizes for your convenience and easy installation. **Standard tread dimensions of 6" W x 24" L**.

22- CAUTION

25- WATCH YOUR STEP

12- REFLECTIVE YELLOW

(in the dar

16- ULTIMATE TREAD

13- GLOW STRIPE

IO GLOW OTKITE

19- BLACK

17- BLK/YL HAZARD