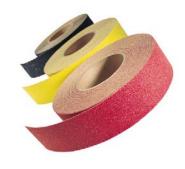

Mineral abrasive tapes now include 4 distinct blacks and 12 assorted colors including glow-in-the-dark

Wide variety of colors to suit specific needs

#### **Standard Roll Sizes:**

Widths- 3/4", 1", 2", 3", 4", 6", 12", 18", 24" Lengths- 60'