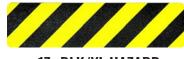

d polyester film

Tapes and Treads create visual awareness for cautionary areas

Custom die cut and custom sizing available upon request

Visit
www.surefootcorp.com
for additional
installation instructions

**Made in USA** 

# Slogan and Specialty Treads convey a warning message for increased awareness in areas that require extra attention.

Our Specialty Treads are a unique product that offers added safety and visibility while our Reflective and Glow Stripe treads help increase awareness in poorly lit areas. All Specialty Treads are offered in precut sizes for your convenience and easy installation. **Standard tread dimensions of 6" W x 24" L**.





22- CAUTION

25- WATCH YOUR STEP



12- REFLECTIVE YELLOW



(in the dar

16- ULTIMATE TREAD

13- GLOW STRIPE

IO GLOW OTKITE



19- BLACK



17- BLK/YL HAZARD



### **Product Description:**

Mineral Abrasive grit coated polyester film, one side pressure sensitive adhesive with removable liner.



Clean dry surface such as, concrete, metal, wood, composties and tile.

#### **Application:**



(see www.surefootcorp.com for installation instructions)

#### **Standard Roll Sizes:**

Widths- 3/4", 1", 2", 3", 4", 6", 12", 18", 24" Lengths- 60'