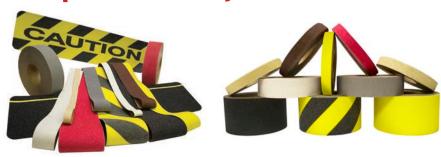

Mineral abrasive tapes now include 4 distinct blacks and 12 assorted colors including glow-in-the-dark

Wide variety of colors to suit specific needs

# Sure-Foot's MASTER STOP® Safety Tapes and Treads are the answer to slip and fall problems in any environment.

Varieties of grit materials, colors and sizes are available to meet specific needs. All tapes and treads meet and exceed OSHA and ADA recommendations for slip resistance. Master Stop Safety Tapes and Treads are made with a mineral abrasive grit-coated polyester film to provide maximum traction. The pressure sensitive adhesive backing with removable liner offers the versatility to be applied in both interior and exterior applications.