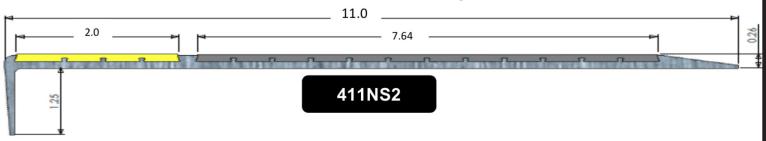

| Sure-Foot Part #                                                                 | Description               | Details                                              |
|----------------------------------------------------------------------------------|---------------------------|------------------------------------------------------|
| 425NG1                                                                           | 2.6" Tread                | Specify color and length up to 120"; optional stripe |
| 404NS2                                                                           | 4" Tread; Double Cavity   | Specify color and length up to 120"                  |
| 475NS2                                                                           | 7.5" Tread; Double Cavity | Specify color and length up to 120"; optional stripe |
| 409NS2                                                                           | 9" Tread; Double Cavity   | Specify color and length up to 120"; optional stripe |
| 411NS2                                                                           | 11" Tread, Double Cavity  | Specify color and length up to 120"                  |
| All NS2 treads are available in 2 color combinations to most ADA recommendations |                           |                                                      |

### 11" Double Cavity