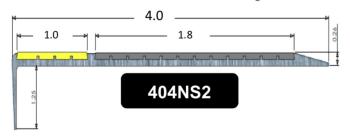

| Sure-Foot Part #                                                                 | Description               | Details                                              |
|----------------------------------------------------------------------------------|---------------------------|------------------------------------------------------|
| 425NG1                                                                           | 2.6" Tread                | Specify color and length up to 120"; optional stripe |
| 404NS2                                                                           | 4" Tread; Double Cavity   | Specify color and length up to 120"                  |
| 475NS2                                                                           | 7.5" Tread; Double Cavity | Specify color and length up to 120"; optional stripe |
| 409NS2                                                                           | 9" Tread; Double Cavity   | Specify color and length up to 120"; optional stripe |
| 411NS2                                                                           | 11" Tread, Double Cavity  | Specify color and length up to 120"                  |
| All NS2 treads are available in 2 color combinations to most ADA recommendations |                           |                                                      |

#### 4" Double Cavity