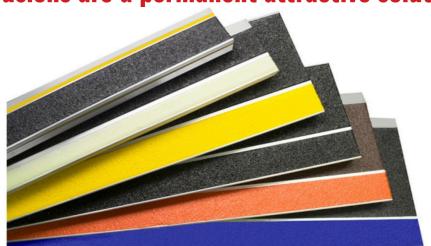

**Made in USA** 

**Sure-Foot Industries' BOLD STEP®** aluminum extrusions are a permanent attractive solution.

\_\_\_\_

BOLD STEP® is an eye catching, resilient, anti-slip product for use on steps that require an anti-slip surface. Either used in new construction or renovation projects, our treads and nosings deliver maximum safety and durability while providing a look to compliment today's building designs. BOLD STEP® is strong enough for industrial applications but attractive enough to be used at your residence.

Treads can be cleaned using a general purpose industrial floor cleaner

Available in Black, Grey, Yellow, Brown, Blue, GLOW, Red & Dark Green

Visit
www.surefootcorp.com
for additional installation
instructions