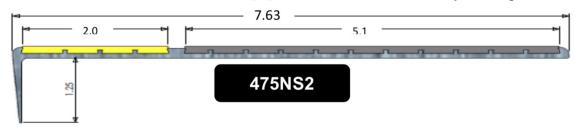

| Sure-Foot Part #                                                                 | Description               | Details                                              |
|----------------------------------------------------------------------------------|---------------------------|------------------------------------------------------|
| 425NG1                                                                           | 2.6" Tread                | Specify color and length up to 120"; optional stripe |
| 404NS2                                                                           | 4" Tread; Double Cavity   | Specify color and length up to 120"                  |
| 475NS2                                                                           | 7.5" Tread; Double Cavity | Specify color and length up to 120"; optional stripe |
| 409NS2                                                                           | 9" Tread; Double Cavity   | Specify color and length up to 120"; optional stripe |
| 411NS2                                                                           | 11" Tread, Double Cavity  | Specify color and length up to 120"                  |
| All NS2 treads are available in 2 color combinations to most ADA recommendations |                           |                                                      |

## 7.5" Double Cavity [Available with Reflective Stripe Insert]