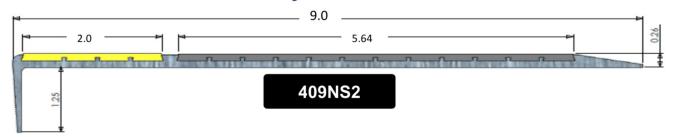

| Sure-Foot Part #                                                                 | Description               | Details                                              |
|----------------------------------------------------------------------------------|---------------------------|------------------------------------------------------|
| 425NG1                                                                           | 2.6" Tread                | Specify color and length up to 120"; optional stripe |
| 404NS2                                                                           | 4" Tread; Double Cavity   | Specify color and length up to 120"                  |
| 475NS2                                                                           | 7.5" Tread; Double Cavity | Specify color and length up to 120"; optional stripe |
| 409NS2                                                                           | 9" Tread; Double Cavity   | Specify color and length up to 120"; optional stripe |
| 411NS2                                                                           | 11" Tread, Double Cavity  | Specify color and length up to 120"                  |
| All NS2 treads are available in 2 color combinations to most ADA recommendations |                           |                                                      |

## 9" Double Cavity [Available with Reflective Stripe Insert]