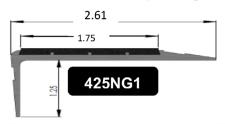

| Sure-Foot Part #                                                                 | Description               | Details                                              |
|----------------------------------------------------------------------------------|---------------------------|------------------------------------------------------|
| 425NG1                                                                           | 2.6" Tread                | Specify color and length up to 120"; optional stripe |
| 404NS2                                                                           | 4" Tread; Double Cavity   | Specify color and length up to 120"                  |
| 475NS2                                                                           | 7.5" Tread; Double Cavity | Specify color and length up to 120"; optional stripe |
| 409NS2                                                                           | 9" Tread; Double Cavity   | Specify color and length up to 120"; optional stripe |
| 411NS2                                                                           | 11" Tread, Double Cavity  | Specify color and length up to 120"                  |
| All NS2 treads are available in 2 color combinations to most ADA recommendations |                           |                                                      |

#### 2.5" Single Cavity

[Available with Reflective Stripe Insert]